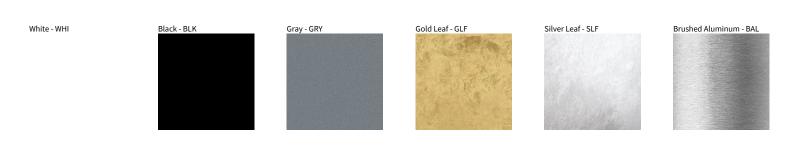

## **SHELL 1 SURFACE**

| PROJECT  |  |  |
|----------|--|--|
| TYPE     |  |  |
| NOTES    |  |  |
| QUANTITY |  |  |
| DATE     |  |  |

Digital: Not all screens are calibrated the same, and therefore, colors will appear differently between screens. Physical: When texture is involved, there will be variations in color, character and tone within a product series and between product families.